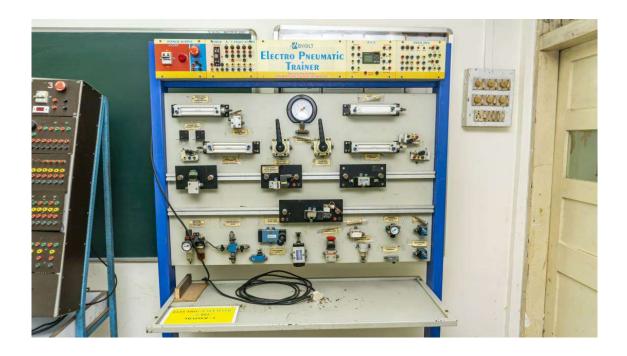

## **MEX LAB**

| Name of the<br>Equipment                                  | Technical Specifications                                                |
|-----------------------------------------------------------|-------------------------------------------------------------------------|
| PLC (Programmable logical controller)                     | 8 I/P and 4 O/P PLC, 24 VDC.                                            |
| 5 no. x Electro_Pneumatic Trainers                        | 24 VDC, 6 Bar Pr., Timers and relay coils, Buzzer, LED and relay coils. |
| 3 no. x Micro Controller 8051                             | 5 VDC with Display screen and accessories.                              |
| 2 no. x portable Compressors                              | 10 Bar each, 1 HP single phase.                                         |
| Proximity Sensors (Inductive,<br>Capacitive, IR and Reed) | 24 VDC, 240 VAC,                                                        |