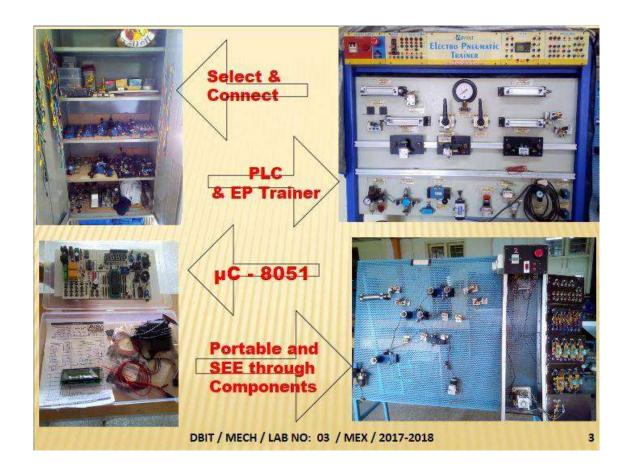

## **MEX LAB**

| Name of the<br>Equipment                                  | Technical Specifications                                                |
|-----------------------------------------------------------|-------------------------------------------------------------------------|
| PLC (Programmable logical controller)                     | 8 I/P and 4 O/P PLC, 24 VDC.                                            |
| 5 no. x Electro_Pneumatic Trainers                        | 24 VDC, 6 Bar Pr., Timers and relay coils, Buzzer, LED and relay coils. |
| 3 no. x Micro Controller 8051                             | 5 VDC with Display screen and accessories.                              |
| 2 no. x portable Compressors                              | 10 Bar each, 1 HP single phase.                                         |
| Proximity Sensors (Inductive,<br>Capacitive, IR and Reed) | 24 VDC, 240 VAC,                                                        |